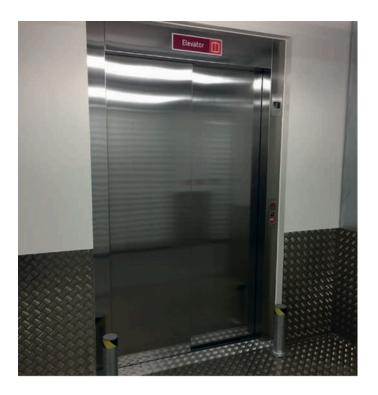

## **Aesthetics**

The challenge with industrial installations is to provide tough and robust lifts coupled with a modern, high-tech style, which most importantly remains looking stylish regardless of the inevitable type of wear and tear you would expect from a high usage goods lift.

To achieve this Nova Lifts provides and installs high quality stainless steel car finishes, with scratch and water resistant flooring; all fitted and integrated into the Shurgard on-site surveillance and protection security facilities at each individual location.