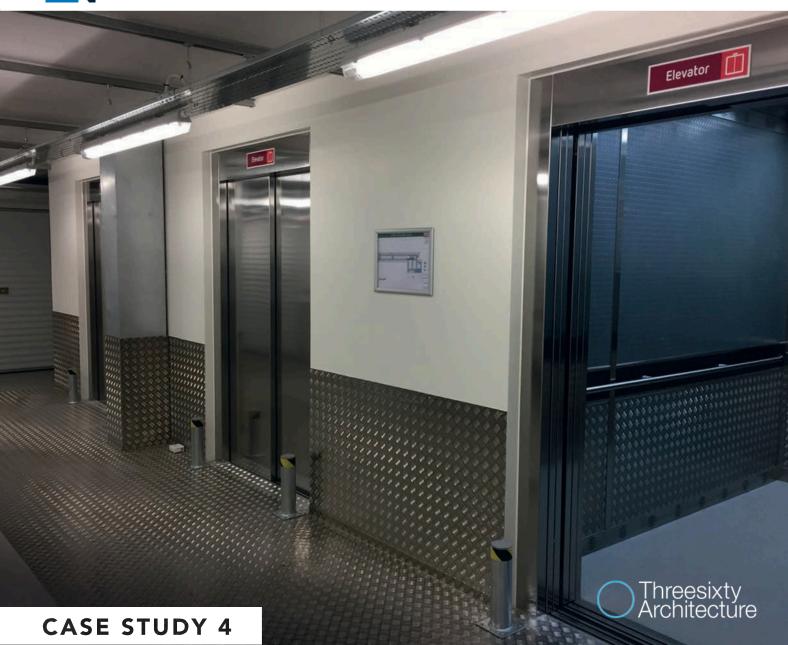

## **Aesthetics**

The challenge with industrial installations is to provide tough and robust lifts coupled with a modern, high-tech style, which most importantly remains looking stylish regardless of the inevitable type of wear and tear you would expect from a high usage goods lift.

To achieve this Nova Lifts provides and installs high quality stainless steel car finishes, with scratch and water resistant flooring; all fitted and integrated into the Shurgard on-site surveillance and protection security facilities at each individual location.