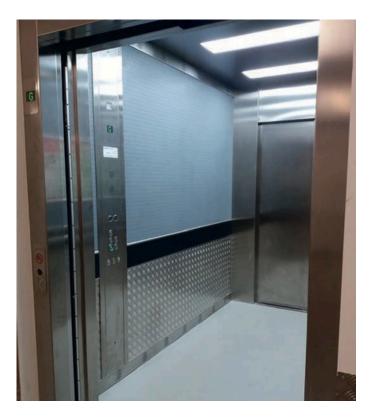

## **Aesthetics**

The challenge with industrial installations is to provide tough and robust lifts coupled with a modern, high-tech style, which most importantly remains looking stylish regardless of the inevitable type of wear and tear you would expect from a high usage goods lift.

To achieve this Nova Lifts provides and installs high quality stainless steel car finishes, with scratch and water resistant flooring; all fitted and integrated into the Shurgard on-site surveillance and protection security facilities at each individual location.