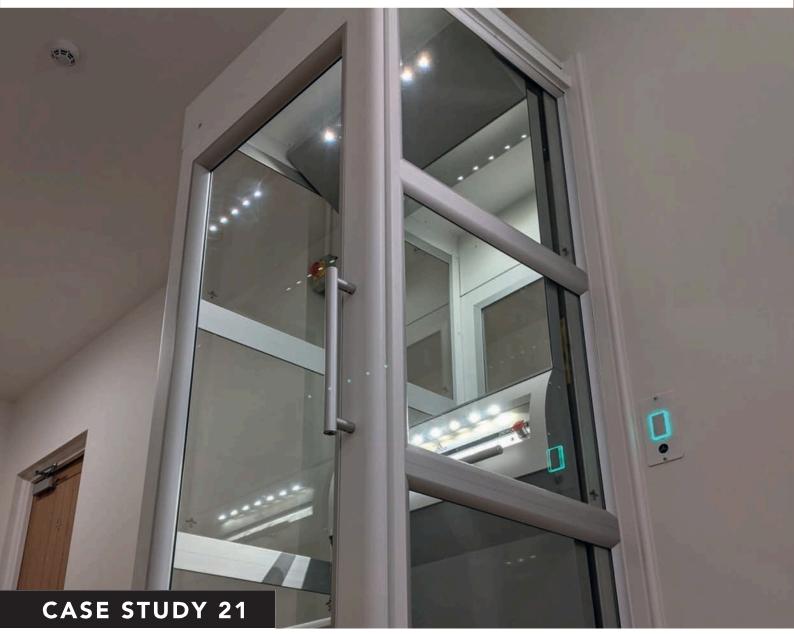

Aritco 4000 platform lift fitted with glass door and glass side panels

## **Aesthetics**

To meet the visual impact and aesthetics of the project specification, the compact Aritco 4000 lift was selected as it can be customised by choosing from a wide choice of colours, up to nine different floorings, two different glass types, and two door types as well as LED lighting that offers lower power consumption. The exclusive, final design incorporated clear glass panels into the door and the walls for maximum light and visibility, and to meet the modern and clean visual style required for the project to blend with the interior colour schemes of the new building. The lift was finished in a classic white with a dark grey, non-slip vinyl flooring.