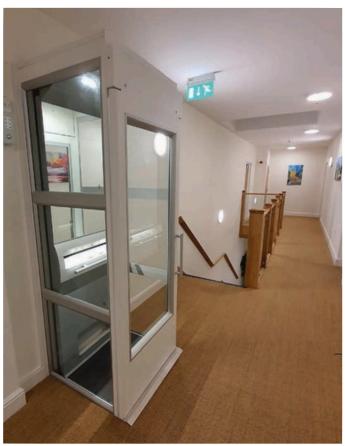

Aritco 4000 platform lift fitted with glass door and glass side panels

## **Aesthetics**

To meet the visual impact and aesthetics of the project specification, the compact Aritco 4000 lift was selected as it can be customised by choosing from a wide choice of colours, up to nine different floorings, two different glass types, and two door types as well as LED lighting that offers lower power consumption. The exclusive, final design incorporated clear glass panels into the door and the walls for maximum light and visibility, and to meet the modern and clean visual style required for the project to blend with the interior colour schemes of the new building. The lift was finished in a classic white with a dark grey, non-slip vinyl flooring.