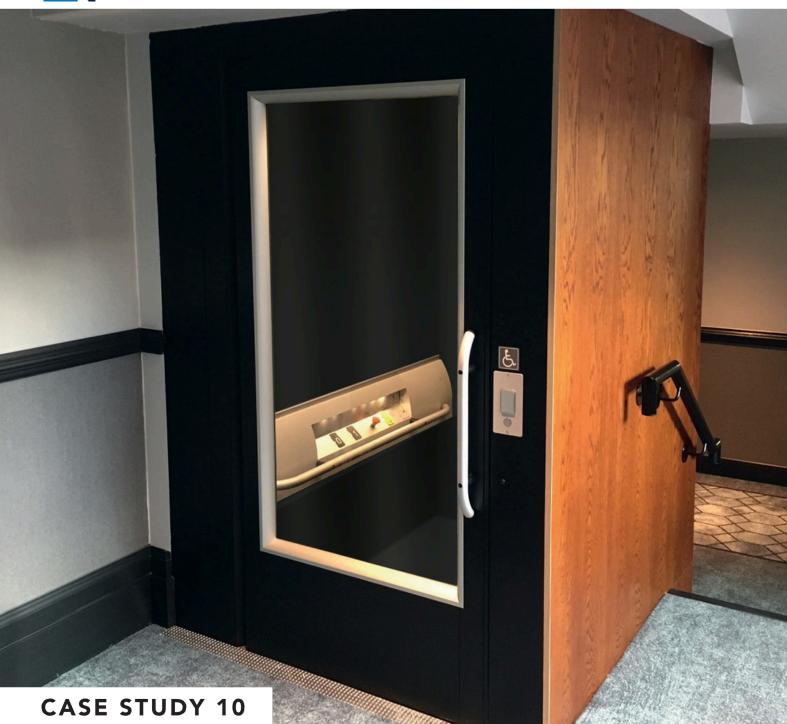

# Prestigious Hotel, Central London, SE1

We are pleased to introduce our latest project of four stylish, high quality platform lifts installed within a prestigious Central London hotel. Each lift was powder coated in the clients' specific choice of colour, and the style, design and lift operation were chosen to provide ease of access at the points where the original floor levels of this beautiful, historic building meet the new. These elegant lift installations now allow visitors, including persons with impaired mobility, to gain access to all facilities within this esteemed hotel.

The four platform lifts installed for the project were all Aritco 7000 platform lifts. This model of platform lift was specifically chosen as it is fully M compliant and can be supplied in a variety of door configurations and colours. The four installations all had matching

## Aesthetics

This type of platform lift can be customised with a choice of different colours, floorings and lighting options allowing the corporate style and visual requirements for any project to be met. For this central London site, each platform lift was powder coated in a chosen RAL colour to match the edgy, eclectic design and colour schemes of the hotel.