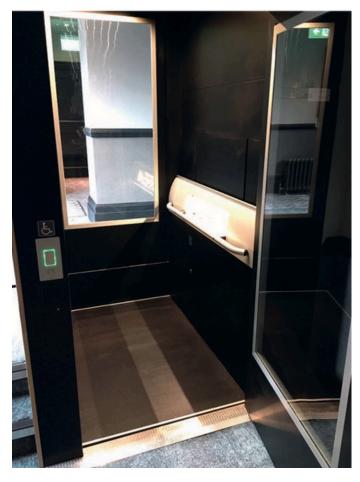

The four platform lifts installed for the project were all Aritco 7000 platform lifts. This model of platform lift was specifically chosen as it is fully M compliant and can be supplied in a variety of door configurations and colours. The four installations all had matching

## Aesthetics

This type of platform lift can be customised with a choice of different colours, floorings and lighting options allowing the corporate style and visual requirements for any project to be met. For this central London site, each platform lift was powder coated in a chosen RAL colour to match the edgy, eclectic design and colour schemes of the hotel.